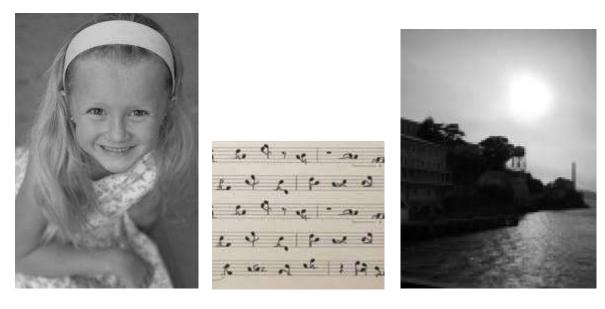

## What won't work?

Soft photos with little contrast, Images with a grey background, Poor or pixelated images: