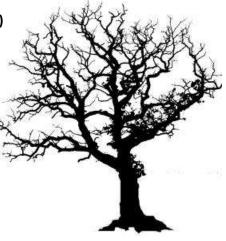

## What works best?

Silhouettes, Line drawings, Maps, Text, High Contrast Photos (grey scale)