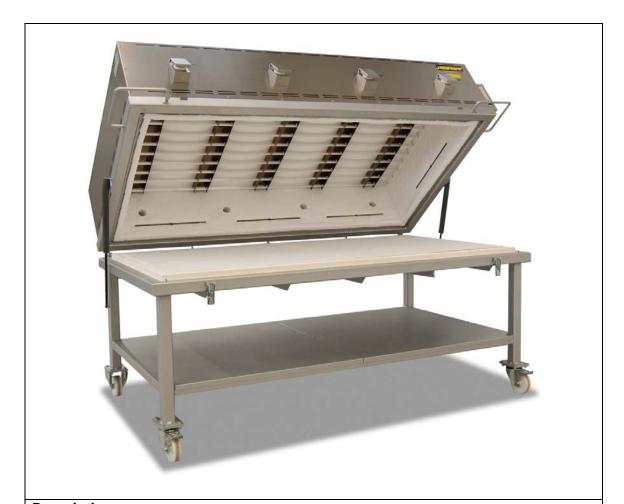

## Description

Three phase fusing kiln with digital programmer. This large professional kiln is built in Germany to an excellent standard by Europe's largest kiln manufacturer. This is the new 2011 design.

With a very attractive dual shell stainless steel housing and a clean simple flat table interior which provides a stable fusing surface and ease of access, this kiln is a quality choice. The sturdy rolling stand is a real bonus when moving the kiln around, and the large metal handles on either side make operation easy. Infra-red heating elements mounted on the ceiling with fibre insulation, ensures rapid heat up and cooling rates for optimum results. Shelves are not included with the kiln.